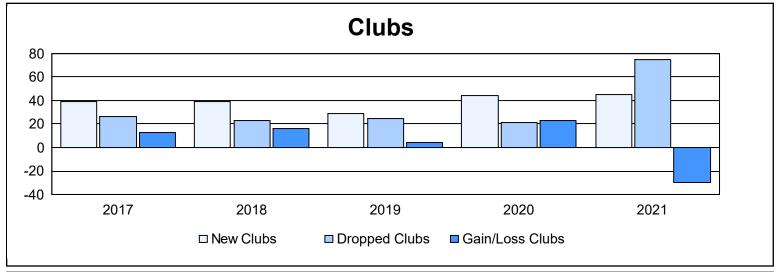

| Year      | New<br>Clubs | Dropped<br>Clubs | Gain/<br>Loss<br>Clubs | New<br>Members | Charter<br>Members | Reinstate<br>Members | Transfer<br>Members | Total<br>Member<br>Added | Total<br>Members<br>Dropped | Gain/<br>Loss<br>Members |
|-----------|--------------|------------------|------------------------|----------------|--------------------|----------------------|---------------------|--------------------------|-----------------------------|--------------------------|
| 2016-2017 | 39           | 26               | 13                     | 2,536          | 1,023              | 166                  | 21                  | 3,746                    | 2,427                       | 1,319                    |
| 2017-2018 | 39           | 23               | 16                     | 2,003          | 1,010              | 224                  | 98                  | 3,335                    | 3,181                       | 154                      |
| 2018-2019 | 29           | 25               | 4                      | 1,310          | 750                | 123                  | 46                  | 2,229                    | 2,997                       | -768                     |
| 2019-2020 | 44           | 21               | 23                     | 1,099          | 683                | 153                  | 65                  | 2,000                    | 2,291                       | -291                     |
| 2020-2021 | 45           | 75               | -30                    | 1,167          | 897                | 206                  | 63                  | 2,333                    | 2,976                       | -643                     |
| Average   | 39           | 34               | 5                      | 1,623          | 873                | 174                  | 59                  | 2,729                    | 2,774                       | -46                      |