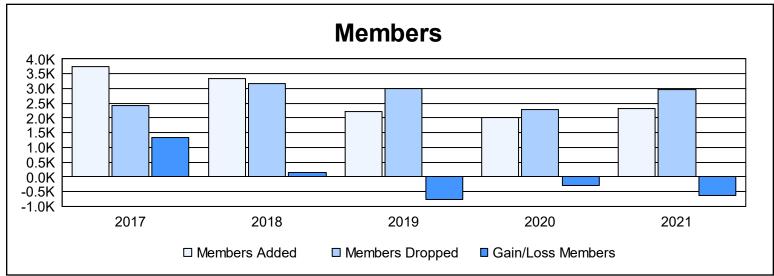

| Year      | New<br>Clubs | Dropped<br>Clubs | Gain/<br>Loss<br>Clubs | New<br>Members | Charter<br>Members | Reinstate<br>Members | Transfer<br>Members | Total<br>Member<br>Added | Total<br>Members<br>Dropped | Gain/<br>Loss<br>Members |
|-----------|--------------|------------------|------------------------|----------------|--------------------|----------------------|---------------------|--------------------------|-----------------------------|--------------------------|
| 2016-2017 | 39           | 26               | 13                     | 2,536          | 1,023              | 166                  | 21                  | 3,746                    | 2,427                       | 1,319                    |
| 2017-2018 | 39           | 23               | 16                     | 2,003          | 1,010              | 224                  | 98                  | 3,335                    | 3,181                       | 154                      |
| 2018-2019 | 29           | 25               | 4                      | 1,310          | 750                | 123                  | 46                  | 2,229                    | 2,997                       | -768                     |
| 2019-2020 | 44           | 21               | 23                     | 1,099          | 683                | 153                  | 65                  | 2,000                    | 2,291                       | -291                     |
| 2020-2021 | 45           | 75               | -30                    | 1,167          | 897                | 206                  | 63                  | 2,333                    | 2,976                       | -643                     |
| Average   | 39           | 34               | 5                      | 1,623          | 873                | 174                  | 59                  | 2,729                    | 2,774                       | -46                      |